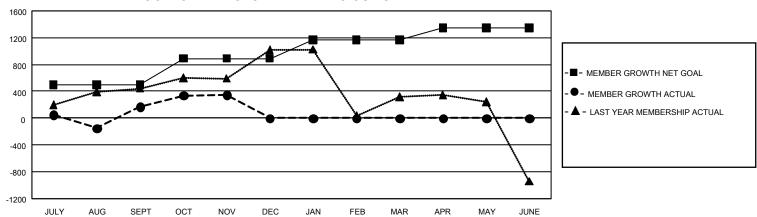

## GOALS AND ACTUAL MEMBERS CUMULATIVE

| DROPPED CLUBS: 55 |       | 218 CLUBS OF 859 ADDED 1<br>OR MORE NEW MEMBERS | GENDER DISTRIBUTION                 |                |  |
|-------------------|-------|-------------------------------------------------|-------------------------------------|----------------|--|
|                   |       |                                                 | MALE 13,434 (66.76%)                |                |  |
|                   |       |                                                 | FEMALE                              | 6,678 (33.18%) |  |
| DROPPED MEMBERS   |       |                                                 | NON BINARY                          | 0 (0.00%)      |  |
| DECEASED          | 21    |                                                 | PREFER NOT TO ANSWER                | 12 (0.06%)     |  |
| CLUB CANCELLED    | 605   |                                                 | TOTAL FAMILY UNIT MEMBERS 8,2       |                |  |
| OTHER             | 669   | CLICK HERE FOR                                  | TOTAL TARMET GIAT INCINEERS         |                |  |
| TOTAL             | 1,295 | CUMULATIVE MEMBERSHIP  DATA                     | FAMILY MEMBERS PAYING HALF DUES 4,7 |                |  |