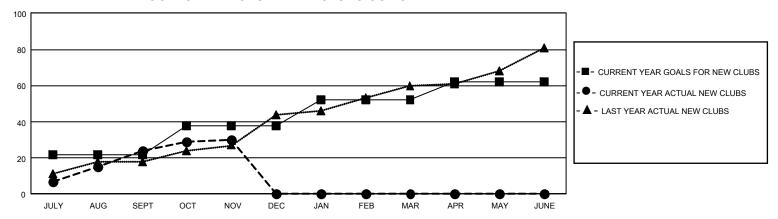

| 66            | 24          | 44            | JULY/AUG/SEPT         | 495                     | 1,208                   | 952                                                |
| OCT/NOV/DEC   | 48            | 6           | 11            | OCT/NOV/DEC           | 395                     | 572                     | 343                                                |
| JAN/FEB/MAR   | 42            | 0           | 0             | JAN/FEB/MAR           | 280                     | 0                       | 0                                                  |
| APR/MAY/JUNE  | 30            | 0           | 0             | APR/MAY/JUNE          | 180                     | 0                       | 0                                                  |

## GOALS AND ACTUAL NEW CLUBS CUMULATIVE



## GOALS AND ACTUAL MEMBERS CUMULATIVE



| DROPPED CLUBS: 55 |       | 218 CLUBS OF 859 ADDED 1<br>OR MORE NEW MEMBERS | GENDER DISTRIBUTION                 |                |  |
|-------------------|-------|-------------------------------------------------|-------------------------------------|----------------|--|
|                   |       |                                                 | MALE 13,434 (66.76%)                |                |  |
|                   |       |                                                 | FEMALE                              | 6,678 (33.18%) |  |
| DROPPED MEMBERS   |       |                                                 | NON BINARY                          | 0 (0.00%)      |  |
| DECEASED          | 21    |